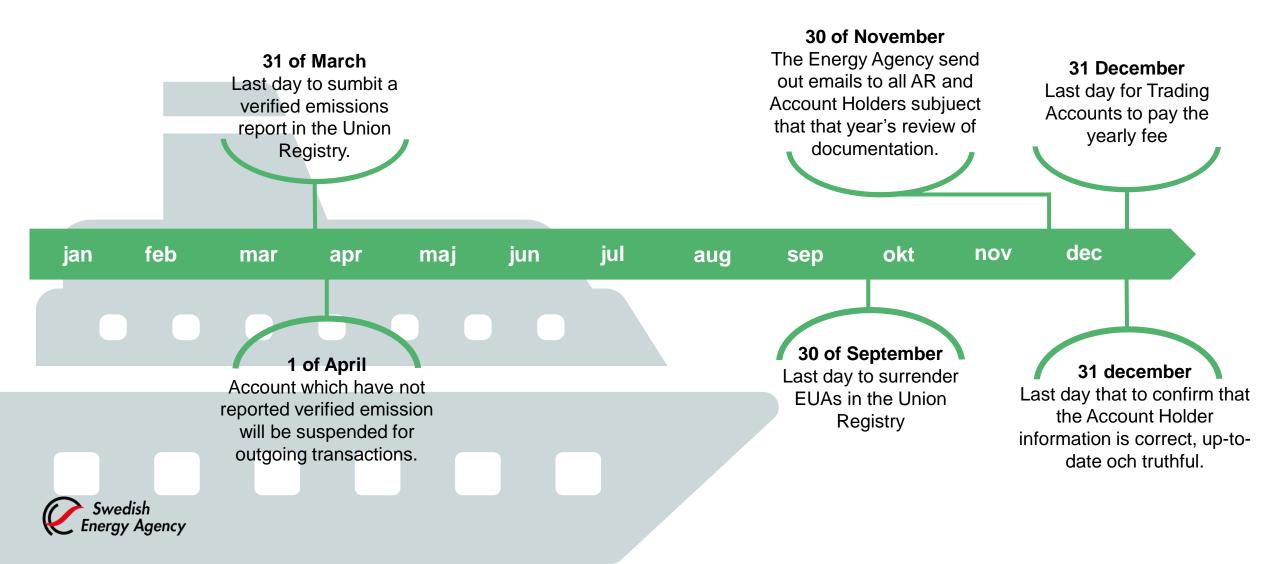

#### **Reporting and surrendering emissions**

- Reporting and surrendering can only be done from your MOHA.
- A verifier must be selected for the account before the reporting
- The deadline for reporting and for the verifier to verifiy the report is the same, 31st of March.
- To be compliant, you must surrender EUAs by 30th of September.
- If you account is not compliant on 1st of October, you will be fined.

#### A year in EU ETS Maritime 2025 →