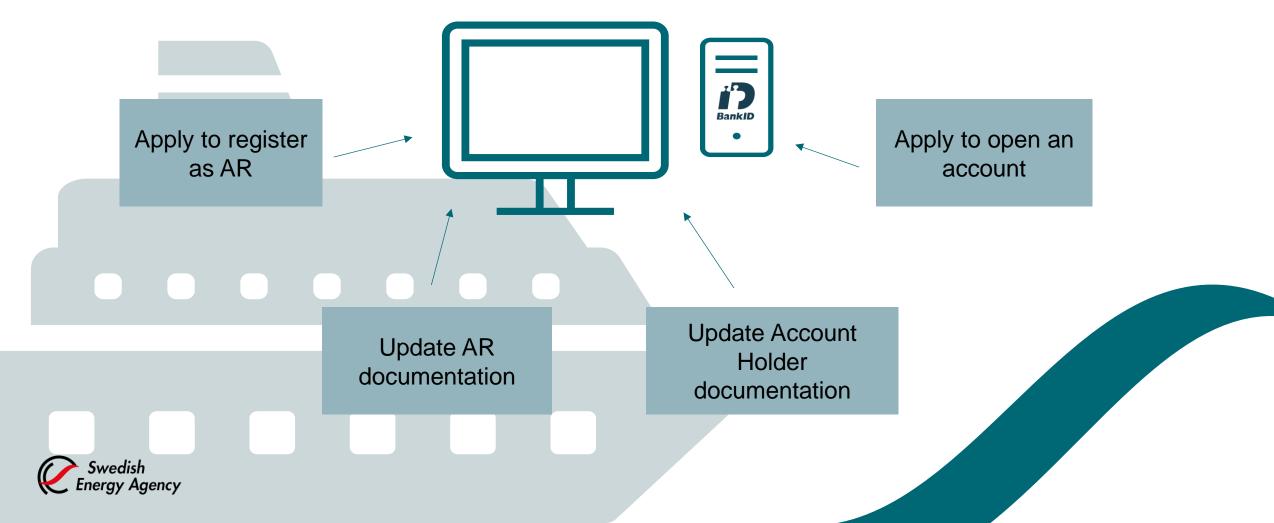

### **Trading and buying EUAs**

- The Union Registry is not a trading platform. To buy or sell EUAs you have to turn to a seller or the offical trading platform EEX.
- Trade with EUAs can be done through:
  - Spot trade (where the units are transfered acitve immediately)
  - Derivates trade
- EUAs can be bought through so called brokers, often banks.
- Trade with EUAs can be done through both MOHAs and Trading Accounts.

#### **OTC trade**

Trading with EUAs may happen direcrly between two parts, so called over the counter trade. You will find a list of all active accounts i the Union Registry at the <u>EUTL</u> website.

#### Auction

EUAs are sold at market price by the EU Member States through the auction platforms <u>EEX</u> and <u>ICE</u>.