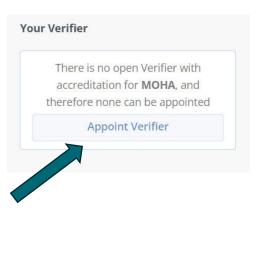

#### Verifiers

- The emissions reported must be verified, by an accredited verifier
- MOHAs choose their verifier in the Union Registry.
- Verifiers that wish to verify emissions must therefore open a verifier account in the Union Registry.

#### **Verifier Account**

- The process is similar to that of opening any other account, with the additon of submitting proof of accreditation.
- In Sweden, SWEDAC is the accrediting body, but we accept accreditation from any member state
- The new UI will start supporting MRV accredited verifiers in the beginning of 2025, but it is possible to open a verifier account now and select the MRV option in the Union Registry once it's available.